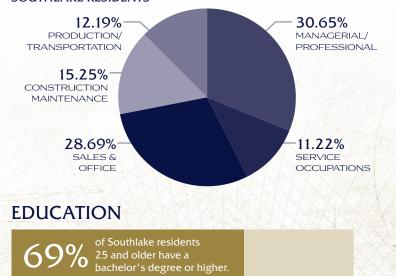

orce.

Continued growth in communities west of Southlake is expanding the area's available workforce. With a highly educated and experienced population in Southlake, and a labor pool of more than 1.4 million people within a 20 mile radius, you will find the perfect people to grow your business.







SOUTHLAKE TARGET INDUSTRY
BIOTECHNOLOGY & PHARMACEUTICALS

# Find the perfect space for your business in Southlake:



Corporate Office Buildings



Office-over-Retail Main Street Buildings



**Office-Industrial Flex Spaces** 



Garden-Style Offices



# TOP EMPLOYERS # OF EMPLOYEES

| SABRE HOLDINGS   | 3,000 |
|------------------|-------|
| TD AMERITRADE    | 2,016 |
| CARROLL ISD      | 1,152 |
| KELLER WILLIAMS  | 700   |
| VERIZON WIRELESS | 650   |

## OCCUPATION SOUTHLAKE RESIDENTS



\* DATA SOURCED FROM ESRI, 2019.