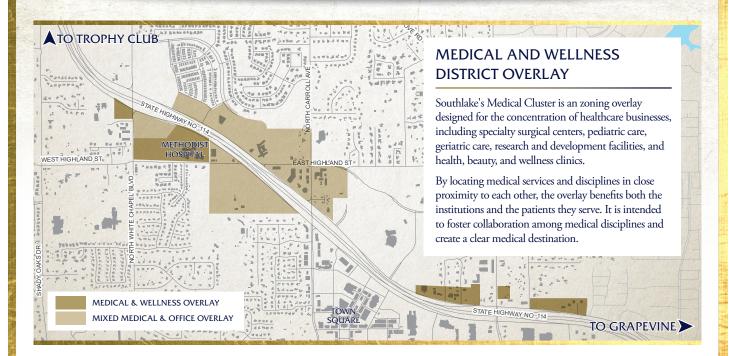

#### A Medical Destination.

State Highway 114 runs diagonally through the city, heading east through Las Colinas and into downtown Dallas and west toward the Alliance Airport. The land adjacent to State Highway 114 near the Methodist Southlake Hospital is ideal for a medical district, catering to specialty medical fields, pediatrics, geriatrics, plastic surgery, pharmacy, cardiology, neurosciences, and research facilities.