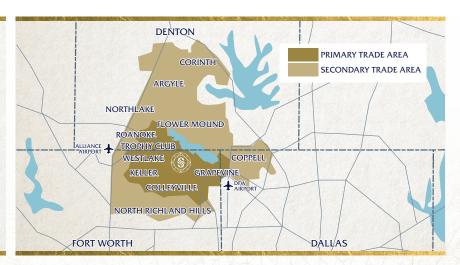

#### Growing Population.

Continued growth and development in communities west of Southlake bring opportunities to capture the medical needs of new residents. Southlake is well positioned as a destination for healthcare serving the growing population in Tarrant, Denton, and Dallas counties.

#### A Medical Destination.

State Highway 114 runs diagonally through the city, heading east through Las Colinas and into downtown Dallas and west toward the Alliance Airport. The land adjacent to State Highway 114 near the Methodist Southlake Hospital is ideal for a medical district, catering to specialty medical fields, pediatrics, geriatrics, plastic surgery, pharmacy, cardiology, neurosciences, and research facilities.