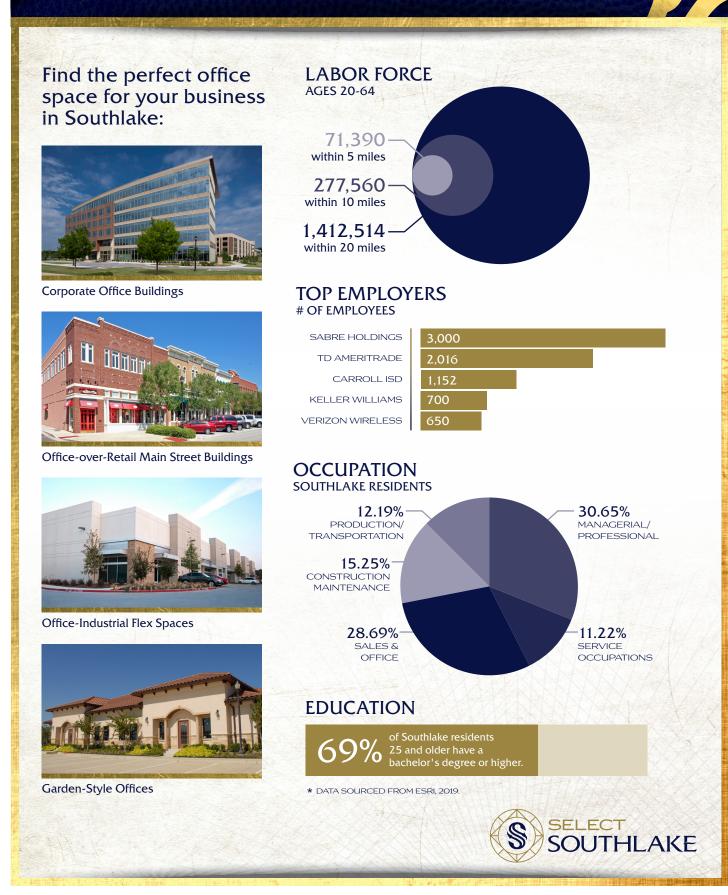

#### World Class Business Destination.

State Highway 114 runs diagonally through the city, east toward Las Colinas and into downtown Dallas and west toward the Alliance Airport. Many world class businesses have already located their headquarters along this "golden corridor," including TD Ameritrade, Sabre, and Verizon Wireless.

#### Talented Workforce.

Continued growth and development in communities west of Southlake are expanding the area's available workforce. With a highly educated and experienced population in Southlake, and a labor pool of more than 1.4 million people within a 20 mile radius, you will find the perfect people to grow your business.

# SOUTHLAKE TARGET INDUSTRY OFFICE