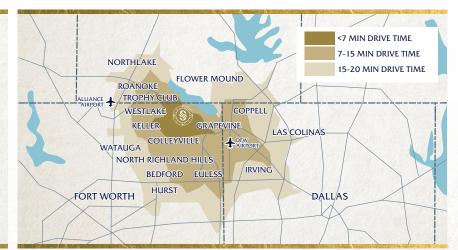

#### Accessible Location.

In the heart of the fastest-growing region in the United States, with easy access to both DFW International Airport and Alliance Airport, Southlake offers an ideal location for businesses and travelers in North Central Texas.

#### World Class Business Destination.

State Highway 114 runs diagonally through the city, east toward Las Colinas and into downtown Dallas and west toward the Alliance Airport. Many world class businesses have already located their headquarters along this "golden corridor," including TD Ameritrade, Sabre, and Verizon Wireless.

#### Talented Workforce.

Continued growth and development in communities west of Southlake are expanding the area's available workforce. With a highly educated and experienced population in Southlake, and a labor pool of more than 1.4 million people within a 20 mile radius, you will find the perfect people to grow your business.